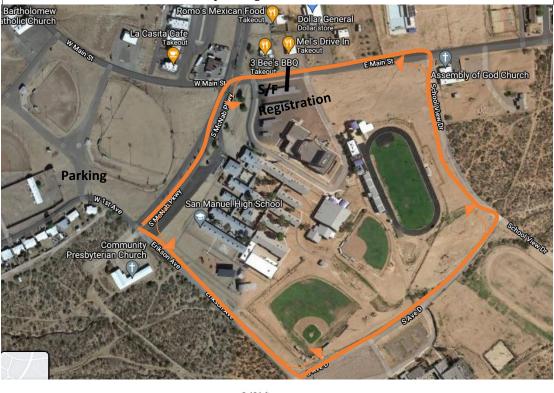

## Awards:

Results will be posted online and at the race venue Prizes awarded via Venmo, PayPal, or check

Directions: Address: 711 S McNab Pkwy, San Manuel, AZ 85631

From Tucson: Head north on Oracle Road. Follow signs for San Manuel and turn right on Ave G. Turn left on McNab Parkway. Parking will be after Main Street on your right by the baseball fields Drive time: ~1 hr

From Phx: US 60 East to AZ 79 South. Take AZ 77 east and follow signs to San Manuel Turn right on Ave G. Turn left on McNab Parkway. Parking will be after Main Street on your right by the baseball fields Drive time: ~2 hrs